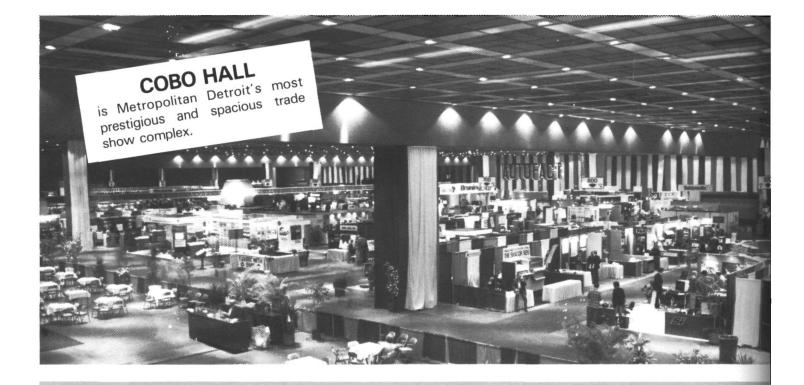

## AFD's IDEAS/PROFIT EXPO STIMULATES BUSINESS THROUGHOUT MICHIGAN

We are fast approaching the 1985 Michigan Food and Beverage Exposition sponsored by the Associated Food Dealers. The dates this year are Sept. 30 through Oct. 2 at Cobo Hall, Detroit.

OVER 200 EXHIBIT BOOTHS SERVICED BY THE SUPERB FACILITIES OF COBO HALL