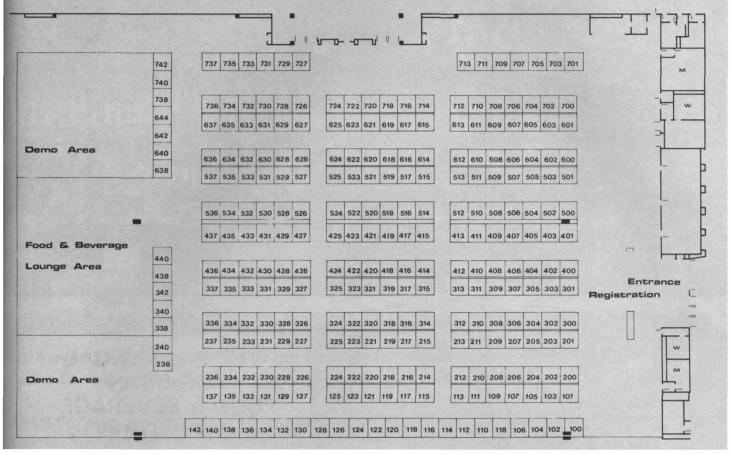

motional and merchandising ideas for generating sales and profits. It's a gathering that provides the right exposure to the right audience — the opportunity to make important, valuable contacts.

**IMPORTANT ATTENDANCE**. Key employees and personnel from all types of food and beverage stores and retail outlets — including retail owners, managers and buyers — wholesalers' purchasing agents and departmental buyers — coming from everywhere ir Michigan.

IT'S THE TRADE EVENT YOU CAN'T PASS UP because, more than any other, it's the one trade show in the industry most respected by the area's leading distributors, brokers wholesalers, manufacturers, retailers and sales people — the one show which most of all MEANS BUSINESS!

OVER 200 EXHIBIT BOOTHS SERVICED BY THE SUPERB FACILITIES OF COBO HALL



### MAKE BOOTH RESERVATIONS EARLY - PHONE (313) 366-2400

**ESERVE EARLY** for best locations and "Early Bird" rate! Comete 10' x 10' booths are available to members at a cost of \$500 ich and to non-members at a cost of \$600 each — through June ). After June 30 the price will be \$550 for members and \$650 ich for non-members. (See "Early Bird" fact sheet.) **INCLUDED IN EACH BOOTH** is a standard backwall and side rail divider drapery, standard booth sign showing company name and booth number, general cleaning of the exhibit hall public areas, exhibitor's manual, free exhibit viewing tickets for distribution to customers, and pre-show publicity.





### COBO HALL, DETROIT THE PERFECT LOCATION

IT'S METROPOLITAN DETROIT'S most prestigious trade show complex — spacious and well-appoint