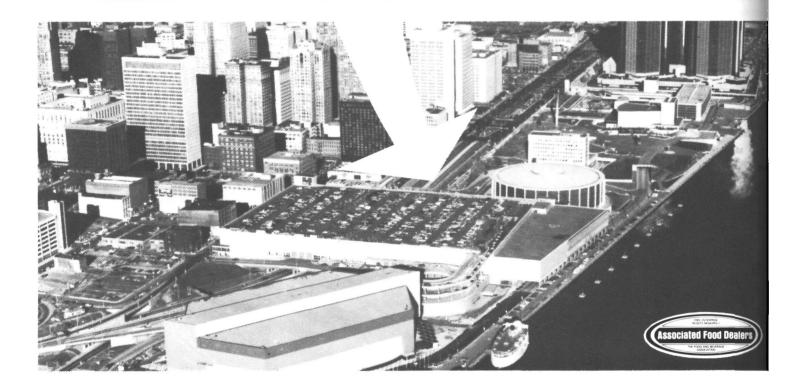

## AFD's IDEAS/PROFIT EXPO STIMULATES BUSINESS THROUGHOUT MICHIGAN

We are fast approaching the 1985 Michigan Food and Beverage Exposition sponsored by the Associated Food Dealers. The dates this year are Sept. 30 through Oct. 2 at Cobo Hall, Detroit.

OVER 200 EXHIBIT BOOTHS SERVICED BY THE SUPERB FACILITIES OF COBO HALL